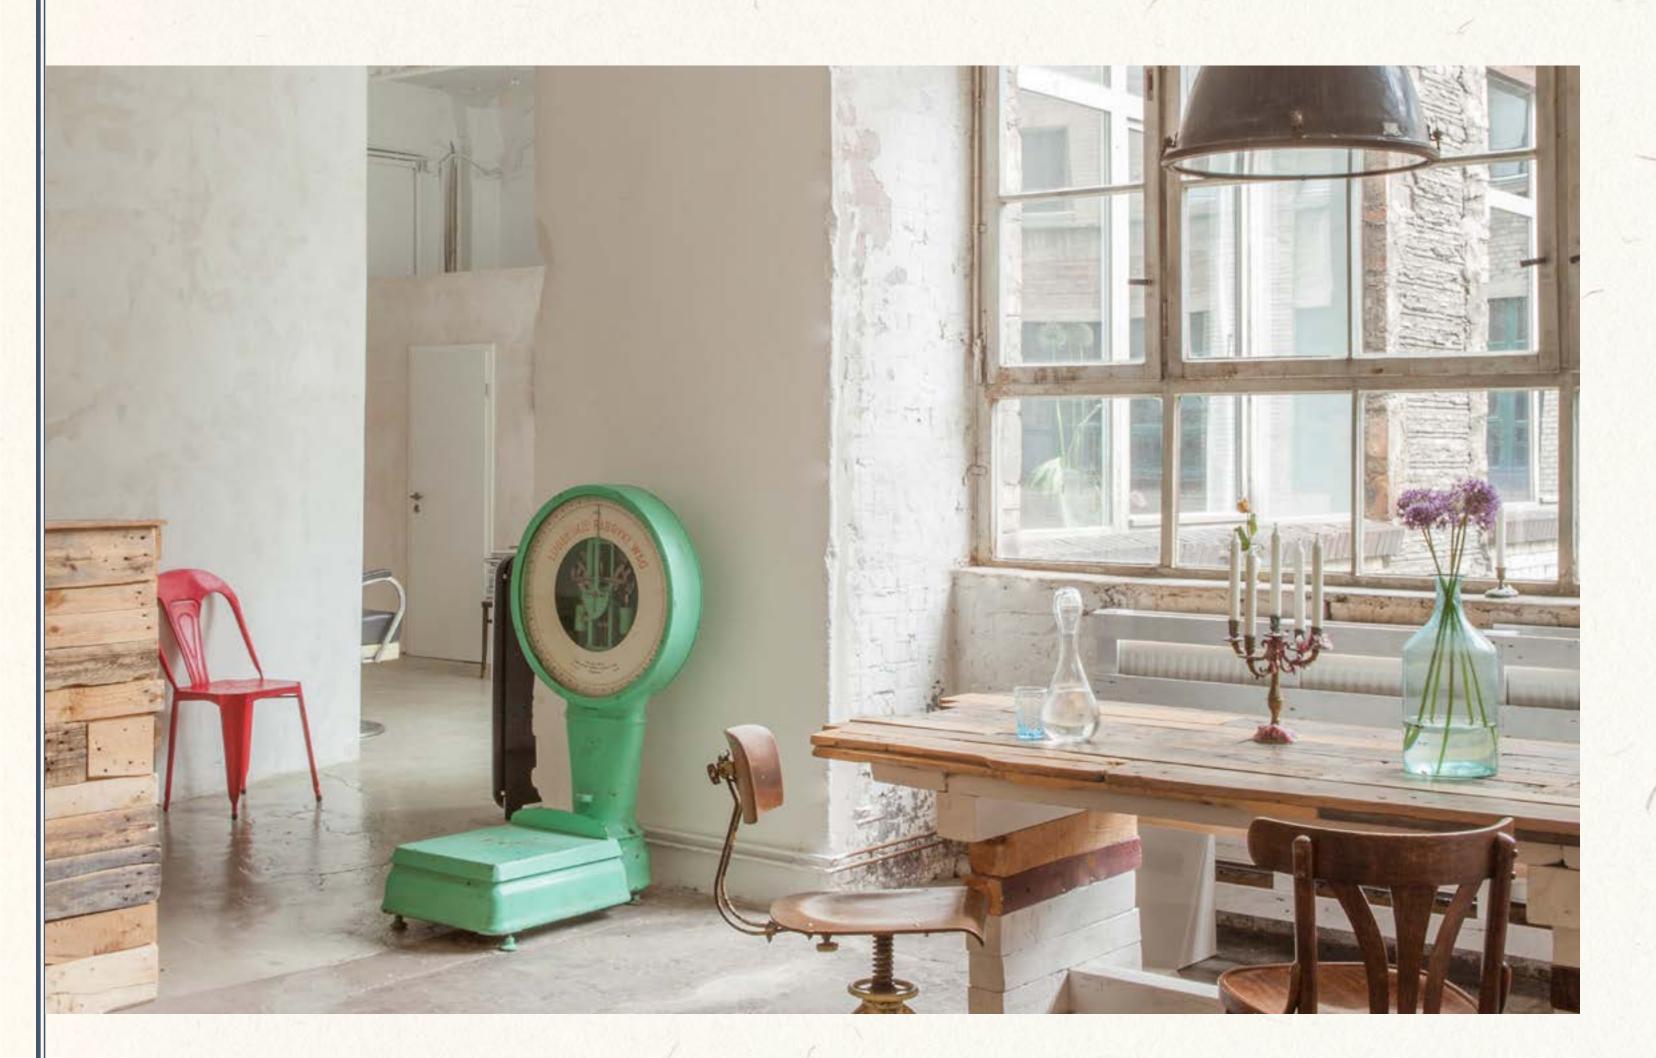

The loft's industrial character has been maintained through the original concrete floors and 4-meter-high ceilings. The specially designed furniture, selected vintage pieces, factory lights, and old Bakelite sockets and light switches give it a special flair. With an area of 165 m2 and three separate rooms, this apartment is ideal for meetings, workshops, small company parties, or private dinners.

One of the most impressive lofts in Germany with an original industrial character.

165 m2 pe

HOF 3 AUFGANG 1 2. OG

|             | Floor space           |                                     | 165 m2                                                                |
|-------------|-----------------------|-------------------------------------|-----------------------------------------------------------------------|
| S           | Ceiling height        |                                     | 4 m                                                                   |
| r FACTS     | Room layout           |                                     | Entrance area with wardrobe 3 living rooms Kitchenette WC with shower |
| SEAT LAYOUT | Row                   | 11111                               | up to 30 people                                                       |
| r LA        | Parliament            | <b></b>                             | up to 12 people                                                       |
| SEAT        | U-shape               |                                     | up to 15 people                                                       |
|             | Banquet               |                                     | up to 30 people                                                       |
|             | We are a full-service | e location and generally offer ever | nts including catering, drinks, audio-visual equipment,               |