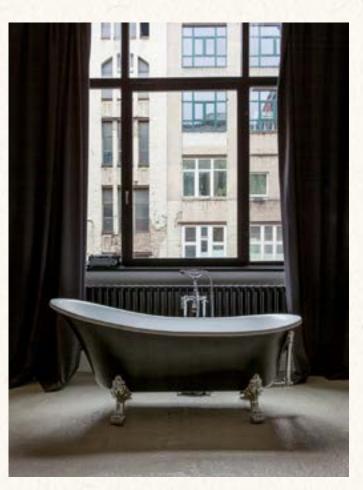

The loft's industrial character has been maintained through the original concrete floors and 4-meter-high ceilings. The specially designed furniture, selected vintage pieces, factory lights, and old Bakelite sockets and light switches give it a special flair. With an area of 165 m2 and three separate rooms, this apartment is ideal for meetings, workshops, small company parties, or private dinners.