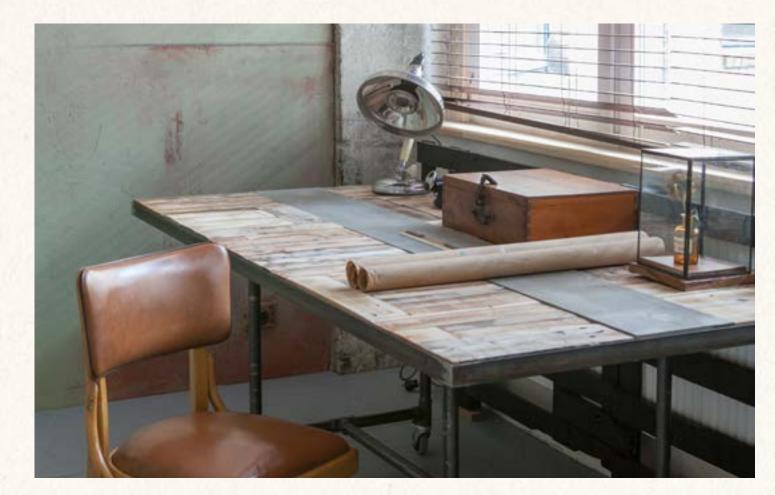

The loft's industrial character has been maintained through the original concrete floors and 4-meter-high ceilings. The specially designed furniture, selected vintage pieces, factory lights, and old Bakelite sockets and light switches give it a special flair. With an area of 165 m2 and three separate rooms, this apartment is ideal for meetings, workshops, small company parties, or private dinners.