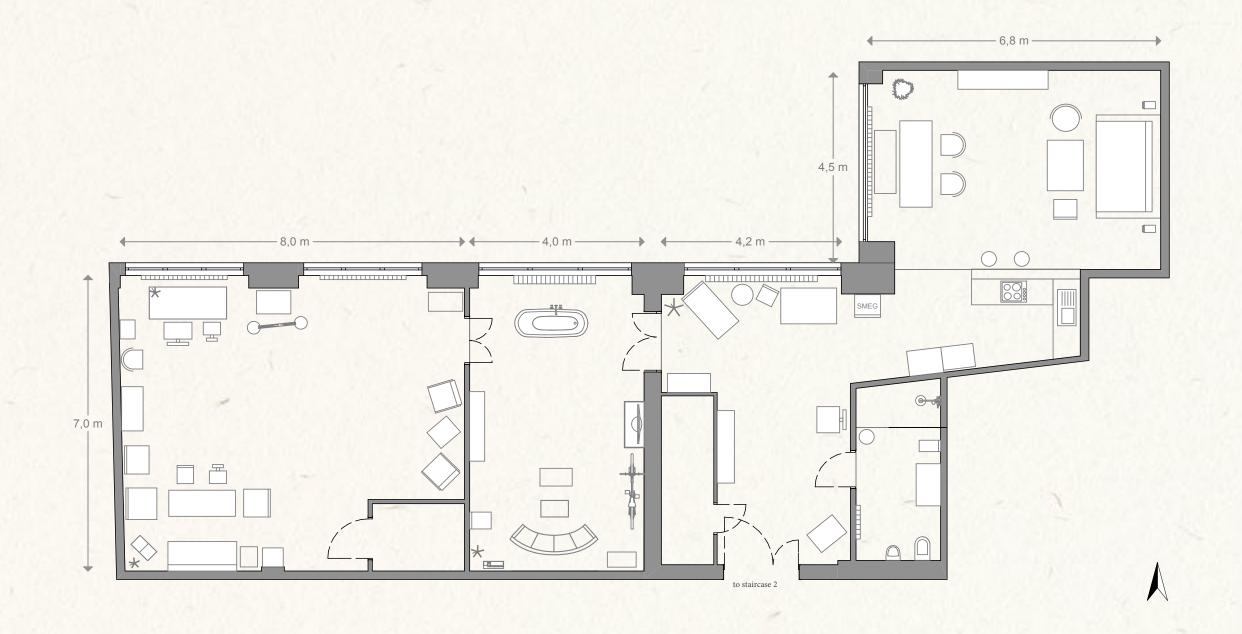

The loft's industrial character has been maintained through the original concrete floors and 4-meter-high ceilings. The specially designed furniture, selected vintage pieces, factory lights, and old Bakelite sockets and light switches give it a special flair. With an area of 165 m2 and three separate rooms, this apartment is ideal for meetings, workshops, small company parties, or private dinners.

One of the most impressive lofts in Germany with an original industrial character.

165 m2 pe

HOF 3 AUFGANG 1 2. OG

|             | Floor space           |                                     | 165 m2                                                                |
|-------------|-----------------------|-------------------------------------|-----------------------------------------------------------------------|
| S           | Ceiling height        |                                     | 4 m                                                                   |
| r FACTS     | Room layout           |                                     | Entrance area with wardrobe 3 living rooms Kitchenette WC with shower |
| SEAT LAYOUT | Row                   | 11111                               | up to 30 people                                                       |
| r LA        | Parliament            | <b></b>                             | up to 12 people                                                       |
| SEAT        | U-shape               |                                     | up to 15 people                                                       |
|             | Banquet               |                                     | up to 30 people                                                       |
|             | We are a full-service | e location and generally offer ever | nts including catering, drinks, audio-visual equipment,               |