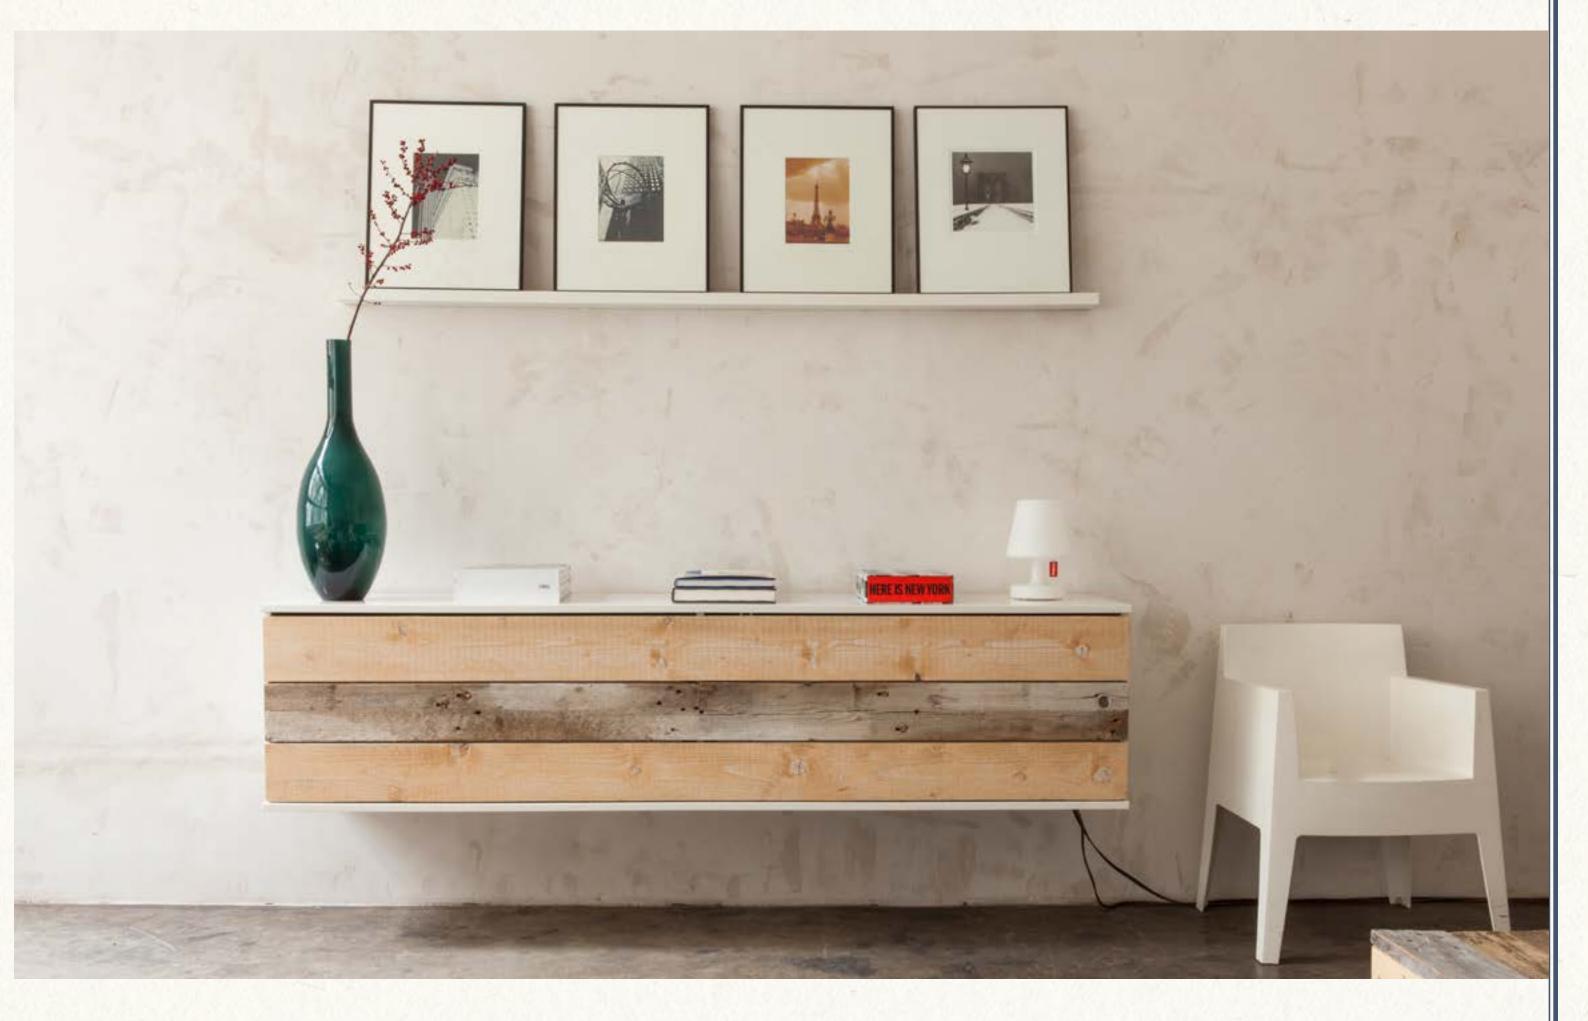

The loft's industrial character has been maintained through the original concrete floors and 4-meter-high ceilings. The specially designed furniture, selected vintage pieces, factory lights, and old Bakelite sockets and light switches give it a special flair. With an area of 165 m2 and three separate rooms, this apartment is ideal for meetings, workshops, small company parties, or private dinners.