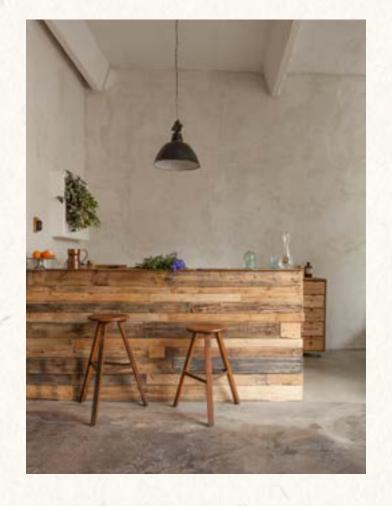

The loft's industrial character has been maintained through the original concrete floors and 4-meter-high ceilings. The specially designed furniture, selected vintage pieces, factory lights, and old Bakelite sockets and light switches give it a special flair. With an area of 165 m2 and three separate rooms, this apartment is ideal for meetings, workshops, small company parties, or private dinners.